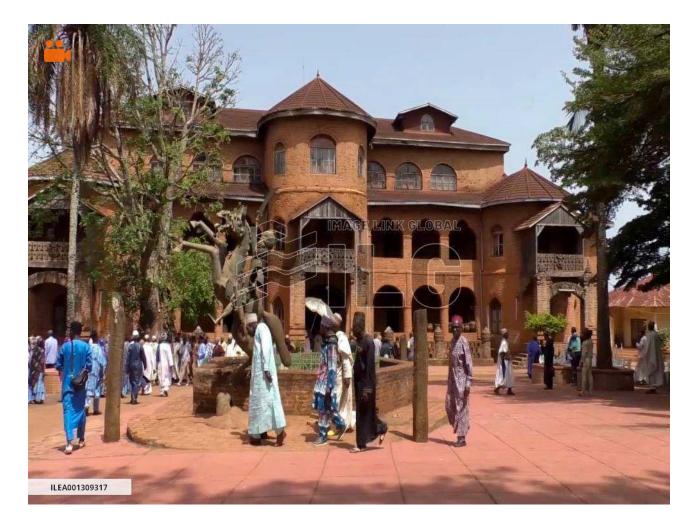

## A visit to Bamoun Museum in Cameroon

STORY: A visit to Bamoun Museum in Cameroon DATELINE: May 18, 2023 LENGTH: 00:02:33 LOCATION: Yaounde CATEGORY: CULTURE SHOTLIST: 1. various of the museum 2. SOUNDBITE (French): ALIDOU NJIKAM TOUNESSAH, Guide STORYLINE: The royal palace of Bamoun, located in Foumban of Cameroon, was built in 1917. In 1922, in order to protect tradition, the then king decided to turn parts of the palace into a museum which was opened to the public. The Kingdom of Bamoun was established at the end of the 14th century and is reigned now by the 20th king. SOUNDBITE (French): ALIDOU NJIKAM TOUNESSAH, Guide "This is shaped under the symbol of Bamoun people. The fruit tree means that the king would prosper like that tree. Spider is actually the symbol of work. Double gongs are the symbol of patriotism, assembly and communication. The twoheaded snake was created by the 11th king of the kingdom. Because that king was attacked by two enemy forces from the east and the west, his war strategy was to split his army in two and fight